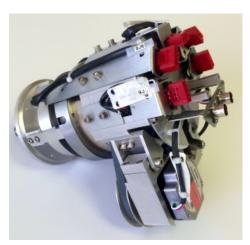

## 853-012123-004 | Lam Research Harmonic Drive - Quick Exchange Option and Repair

## View Product

The Lam Research Harmonic Arm Drive Assembly provides highly reliable and repeatable wafer placement. **Applications Include:** All Rainbow Standalone Platforms

SemiGroup is The Leader in After-Market Semiconductor Equipment Support and Industrial Manufacturing Equipment!